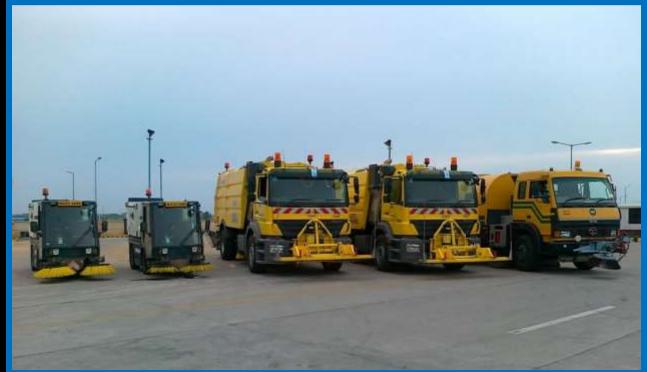

2,500 Sq.m area.







#### WATER TREATMENT SYSTEM: Zero discharge





**STP TREATED WATER**: It is used for irrigation, air-conditioning and fire fighting works.



**SLUDGE DRYING:** BIAL also uses the sludge drying beds to generate manure for it's greeneries spread over 360 acres of land.





#### **WATER TESTING LAB:**

KSPCB's Approved Water Testing Laboratory.



Waste Management Excellence



#### **COULD BE BETTER** Sir. I was slightly worried

We need a world-class civic attitude'

#### Initial **Challenges**



ಕ್ ಪ್ರೆಸ್ ಮಾರ್ಗ ಅಸಾservice needs to be



Sand and the second of the sec







Toilets are another story. Ther was no water in the tane. "



'No FOD' Campaign



The painting and marking for queues at various counters are not proper



#### **Mechanized Sweepers**













#### **Best Practices.....**

| 1 | Blue