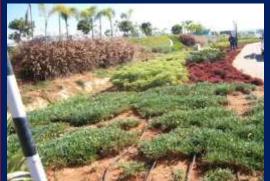

Drip irrigation system at Heritage Boulevard & Garden Boulevard Covering 1,22,500 Sq.m area.