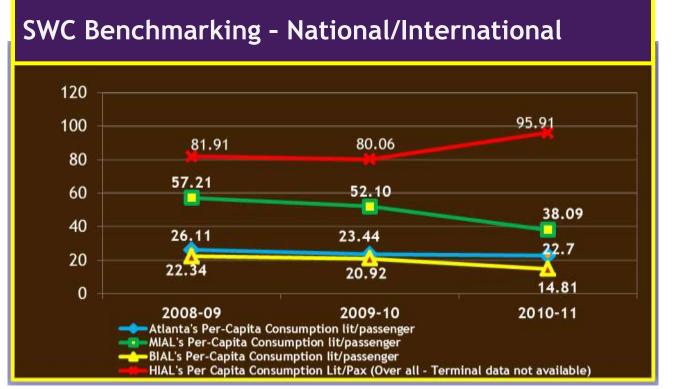

measures are identified, budgeted and planned for short time and long time implementation.

#### Awareness Programs - Internal

7. Total Employee Involvement









Energy Conservation - Internal Awareness Posters & Award process

QC initiatives

Six sigma

**R&R** programs

**Trainings** 

- Encouraging Employees for innovative ideas on Energy conservation and rewarding them through R&R.
- Encouraging Employees to make a positive change to the Conservation initiatives taken by BIAL

MENT March 17, 2014



Water Management Excellence



#### Potable Water Supply Network At BIAL

- ✓ VARIABLE FREQUENCY DRIVE (VFD) & HYDRO PNEUMATIC SYSTEM TO ENSURE BEST EFFICIENCY
- **✓** AUTOMATIC OPERATION AND CONSTANT MONITORING THROUGH SCADA.
- **✓**SAP- PM MODULE FOR EFFCTIVE MAINTENANCE













## Groundwater Enhancement by Constructing 315 Rain Water

**Recharge Pits** 





Open type rain water harvesting ponds



Capacity enhancement of roof top rain water harvesting to 1710 KL.











Renovation and reuse of abandoned open wells as alternate water supply. No bore wells are used in BIAL.



Drip irrigation system at Heritage Boulevard & Garden Boulevard Covering 1,22,500 Sq.m area.







#### WATER TREATMENT SYSTEM: Zero discharge





**STP TREATED WATER**: It is used for irrigation, air-conditioning and fire fighting works.



**SLUDGE DRYING:** BIAL also uses the sludge drying beds to generate manure for it's greeneries spread over 360 acres of land.





#### **WATER TESTING LAB:**

KSPCB's Approved Water Testing Laboratory.



Waste Management Excellence



#### **