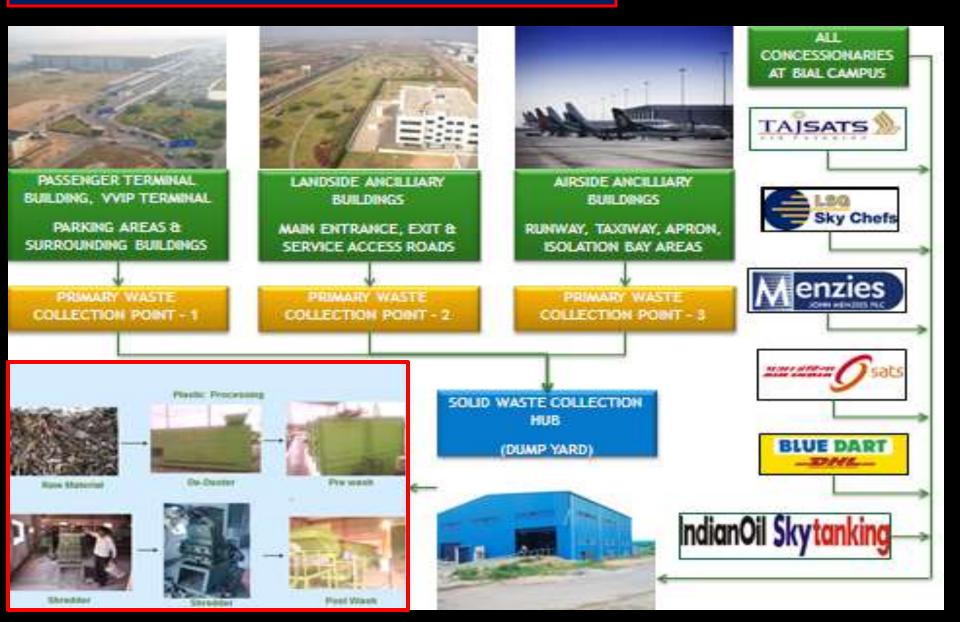

Dimensions Hi 190 cm W: 135 cm D: 50 cm  Volume - 680 Liters each compartment | Overview  Frenk                                                                                                                  |      |
|   | ins Relining aner Holding Frame Square Frame to spread Second frame to hold th Railing channel to accord frame with Liner  Railing Rai | Chiane                                                                                                                                                     | Liners  Color Liners  Yellow Coner Waste  Black Coneral Waste  Bluce Bottles  Advantages  Segregated Accumulation  Safe Disposal |      |



Color Coded
Cleaning System
as per CCP
Codes

New:
Color Coded
Bins for
segregation at
source

#### Waste Generation & Processing At BIAL





# Quarterly waste weighing survey and data analysis











# Waste processing and disposal







#### **ECONOMICS OF SOLID WASTE MANAGEMENT**













Carbon accounting & Reporting



#### Carbon Accounting, Monitoring & Reporting



- Standard GHG Sources Identification & Data Collection Format for accounting.
- Guidelines of ISO14064 and "Corporate GHG Accounting and Management Protocol" are followed.
- Developed by WRI3 and WBCSD4. IPCC5 Assessment reports are used as references.
- Group of companies of GVKPIL which includes BIAL has reported their carbon emission to Carbon Disclosure Project for year 2010-11.
- Ranked among the top ten companies on "Carbon Disclosure Leadership Index" (CDLI) in India by CDP India 200 Report 2011.
- CDLI score of 75 achieved. Topped in the Ut