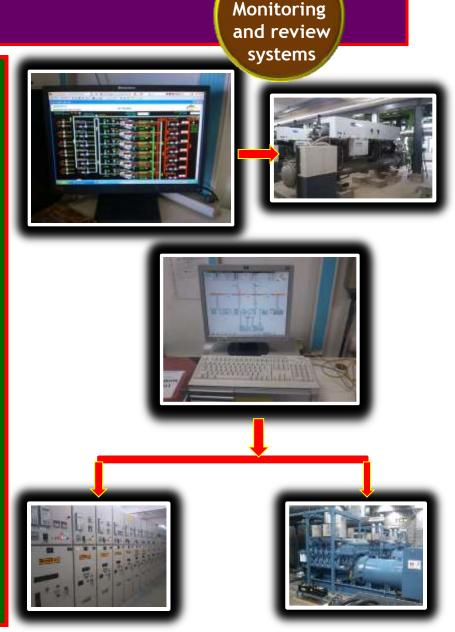

# Monitoring & Control

- SCADA for control and monitor power supply.
- Centralized IBMS system for auto operation to schedule, control and monitor all the services such as internal & external lighting, HVAC, Fire fighting system, Water supply pumps, STP etc.
- BMS integrated Energy meters to control and monitor all the motors & A/c load effectively and towards energy conservation

- Total Energy Audits conducted annually.
- Annual Efficiency measurement of energy intensive equipment, review and trend analysis.
- Monthly review and analysis of energy balance reports.
- Proposals, Viability analysis and pay-back for energy conservation.
- Focused and time bound implementation of energy audit findings.