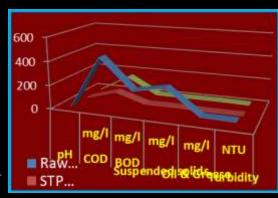

#### WATER TREATMENT SYSTEM: Zero discharge

**STP TREATED WATER**: It is used for irrigation, air-conditioning and fire fighting works.

**SLUDGE DRYING:** BIAL also uses the sludge drying beds to generate manure for it's greeneries spread over 360 acres of land.