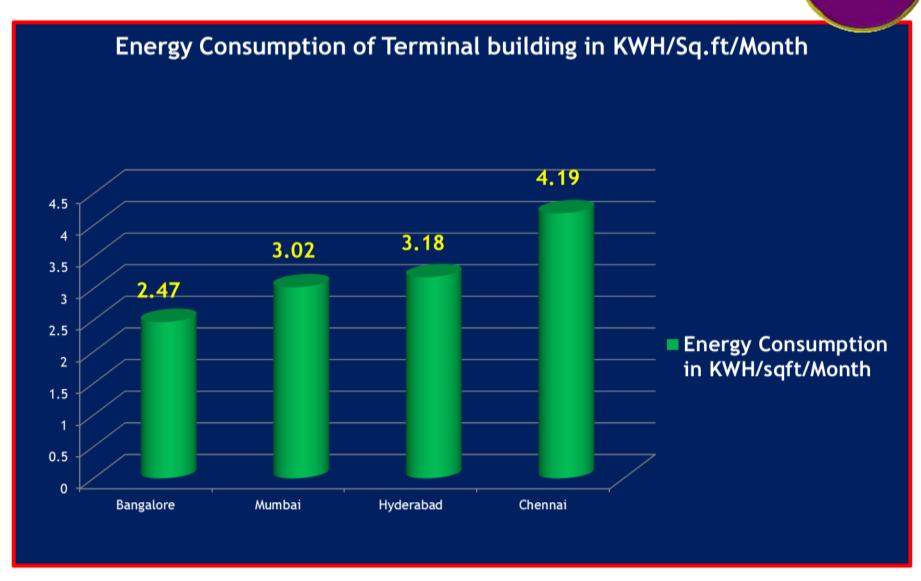

sets with electronic fuel injection system

UPS with IGBT technology for better efficiency at full load and part load conditions

- High efficiency chillers IPLV and NPLV
- Timers and occupancy sensors for lighting
- CFL Lamps with high efficiency electronic ballasts
- Photo electric sensors to control operation of lights in peripheral areas
- Variable Speed Drives for all the Motors for optimum part load operation
- Aerofoil design backward curved blowers provided for the Air **Handling Units**
- BMS integrated Energy meters/ BTU Meters to control and monitor all the motors & A/c load effectively and towards **energy conservation.**Energy Efficiency

2. Energy **Efficient Equipments** 



#### PERFORMANCE PARAMETERS - 66 KV











#### Bench Marking: Indian Airport

3. Bench Marking



## International benchmarking







Courtesy: cleanairports.com

# Monitoring & Control

- SCADA for control and monitor power supply.
- Centralized IBMS system for auto operation to schedule, control and monitor all the services such as internal & external lighting, HVAC, Fire fighting system, Water supply pumps, STP etc.
- BMS integrated Energy meters to control and monitor all the motors & A/c load effectively and towards energy conservation



- Total Energy Audits conducted annually.
- Annual Efficiency measurement of energy intensive equipment, review and trend analysis.
- Monthly review and analysis of energy balance reports.
- Proposals, Viability analysis and pay-back for energy conservation.
- Focused and time bound implementation of energy audit findings.

- BIAL is getting P