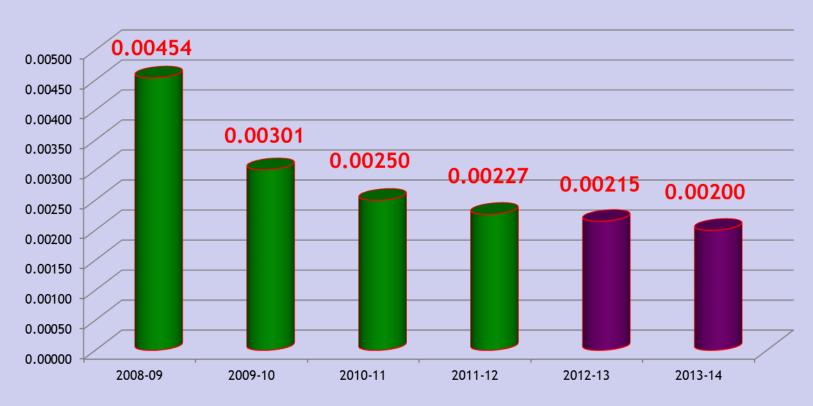

*ECONOMICS OF SOLID WASTE MANAGEMENT**













Carbon accounting & Reporting



#### Carbon Accounting, Monitoring & Reporting



- Standard GHG Sources Identification & Data Collection Format for accounting.
- Guidelines of ISO14064 and "Corporate GHG Accounting and Management Protocol" are followed.
- Developed by WRI3 and WBCSD4. IPCC5 Assessment reports are used as references.
- Group of companies of GVKPIL which includes BIAL has reported their carbon emission to Carbon Disclosure Project for year 2010-11.
- Ranked among the top ten companies on "Carbon Disclosure Leadership Index" (CDLI) in India by CDP India 200 Report 2011.
- CDLI score of 75 achieved. Topped in the Utilities sector

Presentation Title 17 March 2014

#### Reduction in Emission in MT of CO2 (MT of CO2/Pax )





Presentation Title 17 March 2014

#### **Airport Carbon Accreditation**

- ACI Europe and ACI Asia-Pacific have joined hands to assist their member airports to assess and reduce their carbon footprint through this accreditation program. Airport Carbon Accreditation enables airports to implement carbon management process and gain public recognition of their achievements through the attainment of accreditation at different levels of participation.
- The programme utilizes the GHG Protocol published by the World Business Council for Sustainable Development; concept of scope 1, 2 and 3 for defining emission sources.
- There are four levels of Airport Carbon Accreditation
  - Level -1 : Mapping Level
  - Level -2 : Reduction Level
  - Level -3 : Optimization Level
  - Level- 4: Neutrality Lev