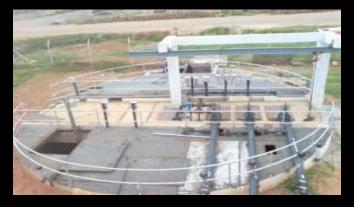

#### WATER TREATMENT SYSTEM: Zero discharge

**STP TREATED WATER**: It is used for irrigation, air-conditioning and fire fighting works.

**SLUDGE DRYING:** BIAL also uses the sludge drying beds to generate manure for it's greeneries spread over 360 acres of land.

#### **WATER TESTING LAB:**

KSPCB's Approved Water Testing Laboratory.

Waste Management Excellence