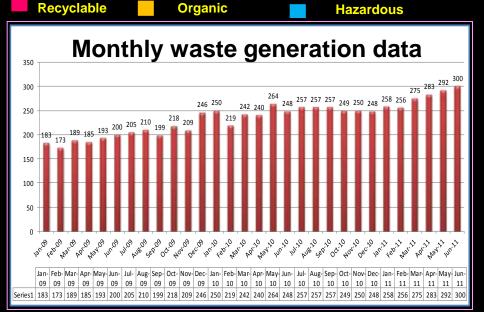

#### Waste Generation & Processing At BIAL

# Quarterly waste weighing survey and data analysis