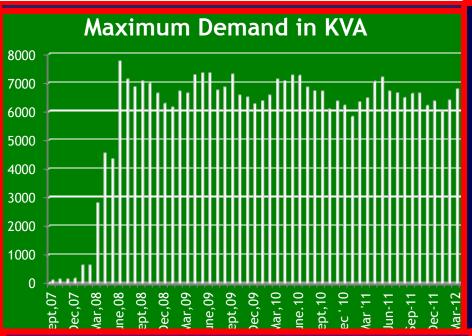

- BIAL is getting Power from KPTCL 220 KV Substation from Begur.
- BIAL is responsible for providing the Power to all the concessionaires.
- Depending on the requirement of energy the contract demand set with BESCOM in advance.
- For future expansion ,the energy requirement planning is done in advance.
- Use/ substitution of more renewable energy is under process
- Energy conservation measures are identified, budgeted and planned for short time and long time implementation.