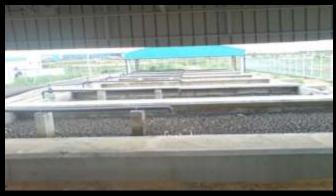

#### WATER TREATMENT SYSTEM: Zero discharge

**STP TREATED WATER**: It is used for irrigation, air-conditioning and fire fighting works.

**SLUDGE DRYING:** BIAL also uses the sludge drying beds to generate manure for it's greeneries spread over 360 acres of land.