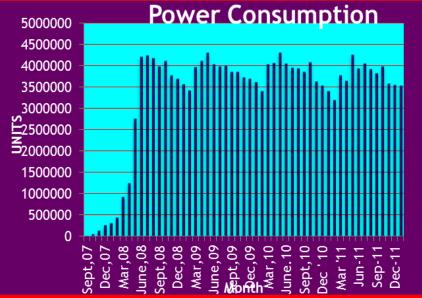

- BIAL is getting Power from KPTCL 220 KV Substation from Begur.
- BIAL is responsible for providing the Power to all the concessionaires.
- Depending on the requirement of energy the contract demand set with BESCOM in advance.
- For future expansion ,the energy requirement planning is done in advance.
- Use/ substitution of more renewable energy is under process
- Energy conservation measures are identified, budgeted and planned for short time and long time implementation.