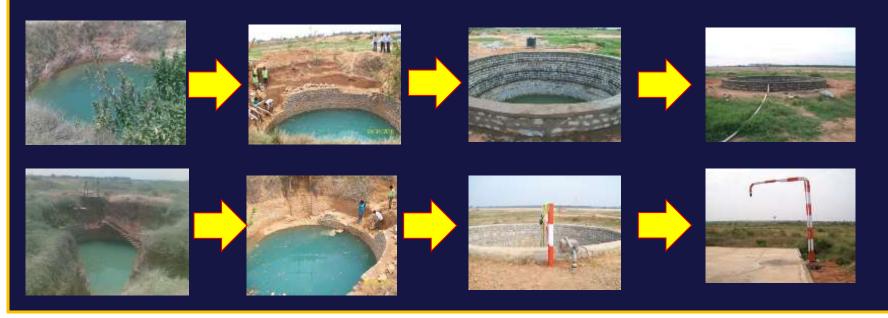

## Groundwater Enhancement by Constructing 315 Rain Water

**Recharge Pits** 

Open type rain water harvesting ponds

Capacity enhancement of roof top rain water harvesting to 1710 KL.

Renovation and reuse of abandoned open wells as alternate water supply. No bore wells are used in BIAL.