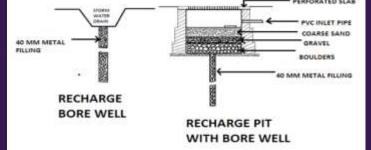

## Groundwater Enhancement by Constructing 315 Rain Water

**Recharge Pits** 

Open type rain water harvesting ponds

Capacity enhancement of roof top rain water harvesting to 1710 KL.

Renovation and reuse of abandoned open wells as alternate water supply. No bore wells are used in BIAL.