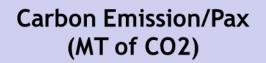

#### Reduction in Emission in MT of CO2 (MT of CO2/Pax )

Presentation Title 17 March 2014

#### **Carbon Emission in Tons of CO2 Equivalent**

| Year    | Nos of Passenger(in<br>Numbers) | Scope-1 | Scope-2  | Total<br>Emission<br>(tCO2) | Total<br>Emission/Pax<br>tCO2/Pax |
|---------|---------------------------------|---------|----------|-----------------------------|-----------------------------------|
| 2008-09 | 7007286                         | 403.18  | 31403.9  | 31807.08                    | 0.004539144                       |
| 2009-10 | 9920969                         | 487.85  | 29362.74 | 29850.59                    | 0.003008838                       |
| 2010-11 | 11634035                        | 656.11  | 28424.68 | 29080.79                    | 0.002499631                       |
| 2011-12 | 12710481                        | 880.34  | 27926.72 | 28807.06                    | 0.002266402                       |