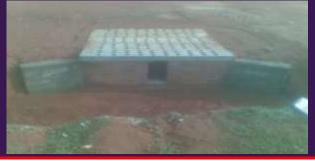

## Groundwater Enhancement by Constructing 315 Rain Water

**Recharge Pits** 

Open type rain water harvesting ponds

Capacity enhancement of roof top rain water harvesting to 1710 KL.

Renovation and reuse of abandoned open wells as alternate water supply. No bore wells are used in BIAL.