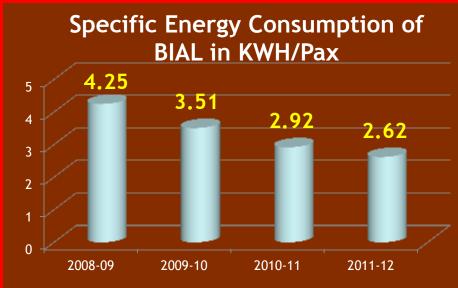

#### **Energy Efficient Equipments**

Fuel Efficient DG sets with electronic fuel injection system

UPS with IGBT technology for better efficiency at full load and part load conditions

- High efficiency chillers IPLV and NPLV
- Timers and occupancy sensors for lighting
- CFL Lamps with high efficiency electronic ballasts
- Photo electric sensors to control operation of lights in peripheral areas
- Variable Speed Drives for all the Motors for optimum part load operation
- Aerofoil design backward curved blowers provided for the Air **Handling Units**
- BMS integrated Energy meters/ BTU Meters to control and monitor all the motors & A/c load effectively and towards **energy conservation.**Energy Efficiency

2. Energy **Efficient Equipments** 



#### PERFORMANCE PARAMETERS - 66 KV











#### Bench Marking: Indian Airport

3. Bench Marking



## International benchmarking







Courtesy: cleanairports.com

# Monitoring & Control

- SCADA for control and monitor power supply.
- Centralized IBMS system for auto operation to schedule, control and monitor all the services such as internal & external lighting, HVAC, Fire fighting system, Water supply pumps, STP etc.
- BMS integrated Energy meters to control and monitor all the motors & A/c load effectively and towards energy conservation



- Total Energy Audits conducted annually.
- Annual Efficiency measurement of energy intensive equipment, review and trend analysis.
- Monthly review and analysis of energy balance reports.
- Proposals, Viability analysis and pay-back for energy conservation.
- Focused and time bound imple