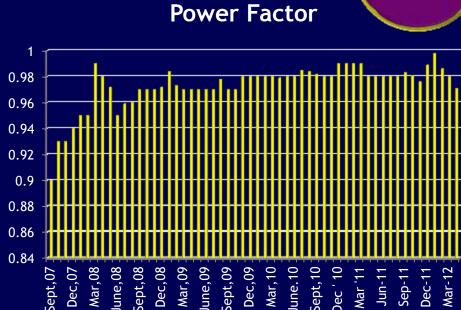

- Total Energy Audits conducted annually.
- Annual Efficiency measurement of energy intensive equipment, review and trend analysis.
- Monthly review and analysis of energy balance reports.
- Proposals, Viability analysis and pay-back for energy conservation.
- Focused and time bound implementation of energy audit findings.